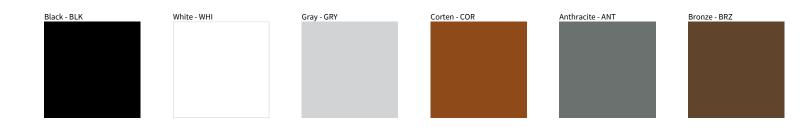

## MOON POST COLOR FINISH CHART

| PROJECT  |  |
|----------|--|
| ТҮРЕ     |  |
| NOTES    |  |
| QUANTITY |  |
| DATE     |  |

Digital: Not all screens are calibrated the same, and therefore, colors will appear differently between screens.

Availble for International specifications by adding 'INT' at the end of the existing Model #. For assistance on 'custom' specifications, contact zteam@zaneen.com.

Е